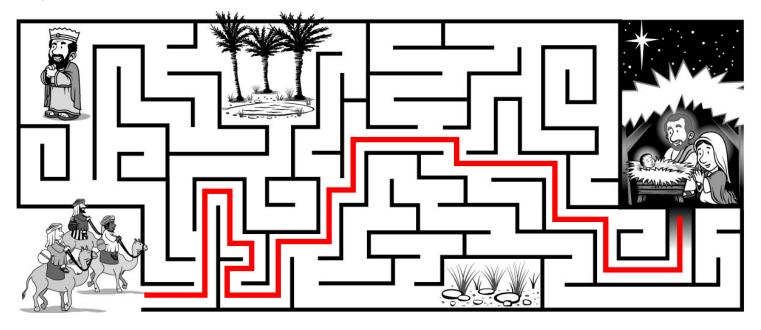

# Solutions

Help the three wise men find their way to Bethlehem - watch out for King Herod!