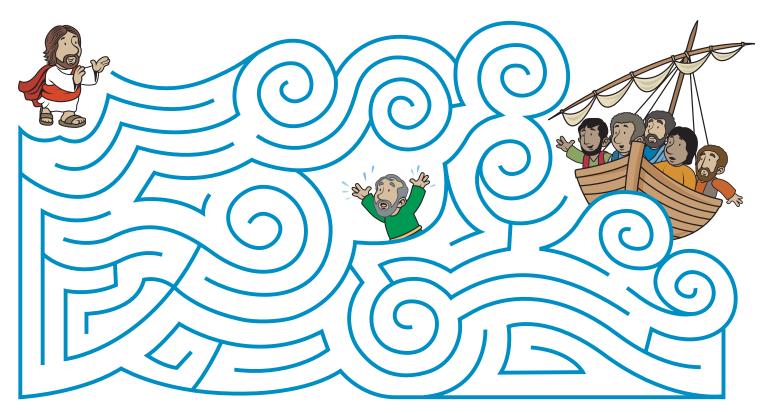

## Jesus will help us

Mt 14:22-33 My name is

Draw Jesus walking on the water towards Peter. Draw Peter in the water calling out to Jesus for help.

Help Jesus find his way across the water and onto the boat. Be sure to pick up St Peter along the way!