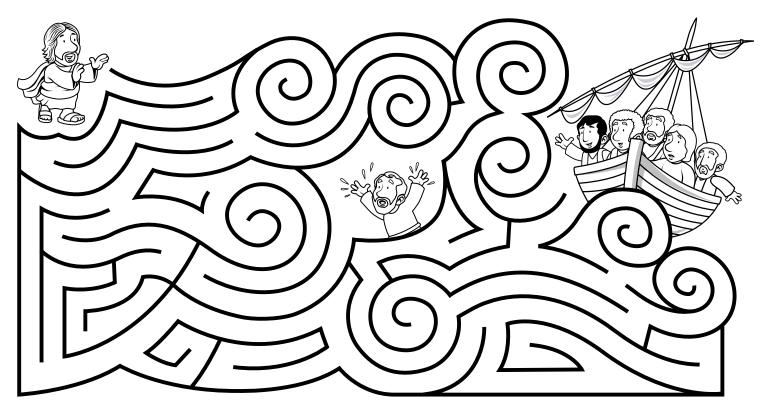

## Solutions

Help Jesus find his way across the water and onto the boat. Be sure to pick up St Peter along the way!