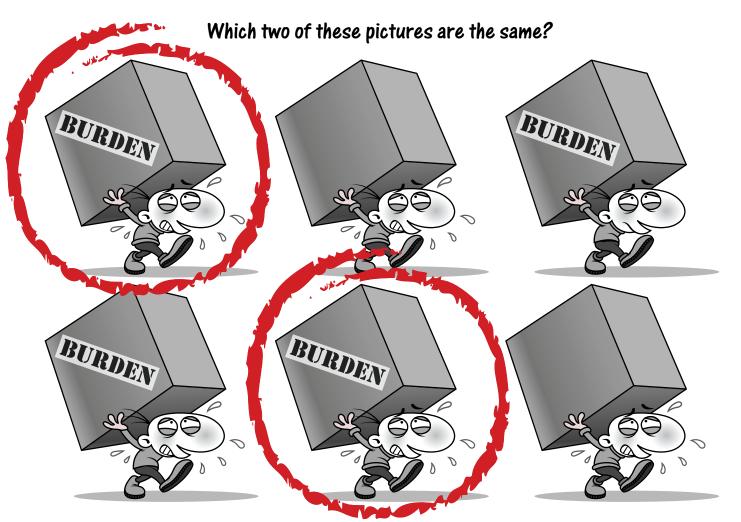

### REST YOU BURDENS ME WEARY CARRYING

Which two of these pictures are the same?

14TH SUNDAY IN ORDINARY TIME - YEAR A

#### REST YOU BURDENS ME WEARY CARRYING

Which two of these pictures are the same?